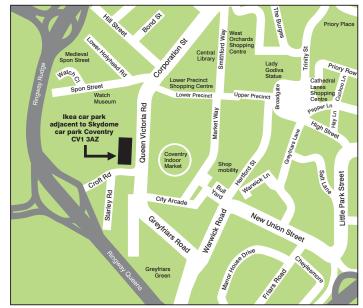

Ikea car park adjacent to Skydome car park Coventry CV1 3AZ #CovSafe

The map is reproduced from Ordnance Survey material with the permission of Ordnance Survey on behalf of the Controller of Har Majesty's Stationery Office. © Crown copyright. Unauthorised reproduction infringes Crown copyright and may lead to prosecution or civil proceedings. Coventry City Council 100028294. 2016